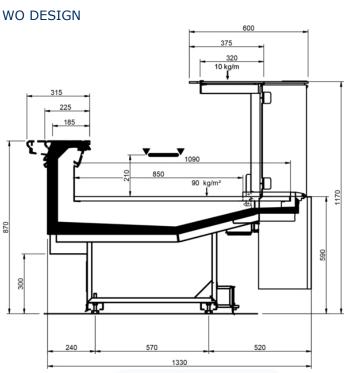

## Technical features

|                  |        | VELVET CURVE |                             |            |  |
|------------------|--------|--------------|-----------------------------|------------|--|
| Length mm        |        | 937 - RBDP   | 937 - WO                    | 937 - LS-D |  |
| VELVET CURVE     | DESIGN | •            | •                           | •          |  |
|                  | STUDIO |              | •                           | •          |  |
|                  | STYLE  |              | •                           | •          |  |
| Display area m2  |        |              | 0.85                        |            |  |
| Loading area m2  |        |              | 1.08                        |            |  |
| End thickness mm |        | 5            | 55 Style/Studio - 35 Design |            |  |