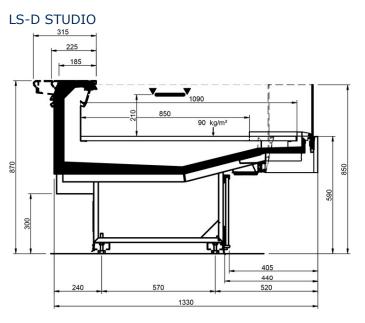

## Technical features

|                  |        | VELVET CURVE |                             |            |  |
|------------------|--------|--------------|-----------------------------|------------|--|
| Length mm        |        | 937 - RBDP   | 937 - WO                    | 937 - LS-D |  |
| VELVET CURVE     | DESIGN | •            | •                           | •          |  |
|                  | STUDIO |              | •                           | •          |  |
|                  | STYLE  |              | •                           | •          |  |
| Display area m2  |        |              | 0.85                        |            |  |
| Loading area m2  |        |              | 1.08                        |            |  |
| End thickness mm |        | 5            | 55 Style/Studio - 35 Design |            |  |