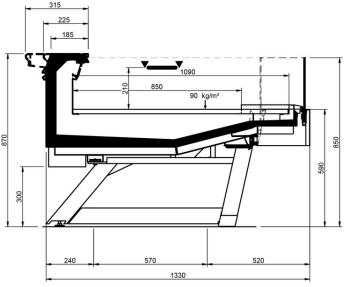

## Technical features

|                  |        | VELVET CURVE |                             |            |  |
|------------------|--------|--------------|-----------------------------|------------|--|
| Length mm        |        | 937 - RBDP   | 937 - WO                    | 937 - LS-D |  |
| VELVET CURVE     | DESIGN | •            | •                           | •          |  |
|                  | STUDIO |              | •                           | •          |  |
|                  | STYLE  |              | •                           | •          |  |
| Display area m2  |        |              | 0.85                        |            |  |
| Loading area m2  |        |              | 1.08                        |            |  |
| End thickness mm |        | 5            | 55 Style/Studio - 35 Design |            |  |