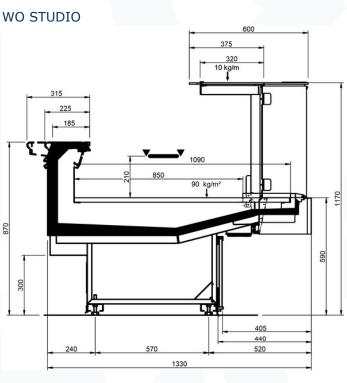

## Technical features

|                  |        | VELVET CURVE |                             |            |  |
|------------------|--------|--------------|-----------------------------|------------|--|
| Length mm        |        | 937 - RBDP   | 937 - WO                    | 937 - LS-D |  |
| VELVET CURVE     | DESIGN | •            | •                           | •          |  |
|                  | STUDIO |              | •                           | •          |  |
|                  | STYLE  |              | •                           | •          |  |
| Display area m2  |        |              | 0.85                        |            |  |
| Loading area m2  |        |              | 1.08                        |            |  |
| End thickness mm |        | 5            | 55 Style/Studio - 35 Design |            |  |