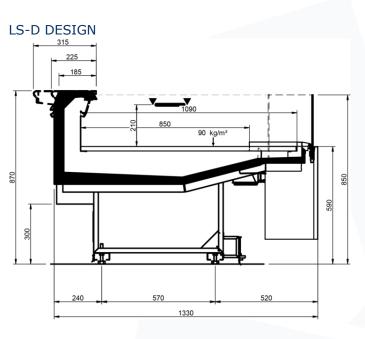

## Technical features

|                  |        | VELVET CURVE |                             |            |  |
|------------------|--------|--------------|-----------------------------|------------|--|
| Length mm        |        | 937 - RBDP   | 937 - WO                    | 937 - LS-D |  |
| VELVET CURVE     | DESIGN | •            | •                           | •          |  |
|                  | STUDIO |              | •                           | •          |  |
|                  | STYLE  |              | •                           | •          |  |
| Display area m2  |        |              | 0.85                        |            |  |
| Loading area m2  |        |              | 1.08                        |            |  |
| End thickness mm |        | 5            | 55 Style/Studio - 35 Design |            |  |