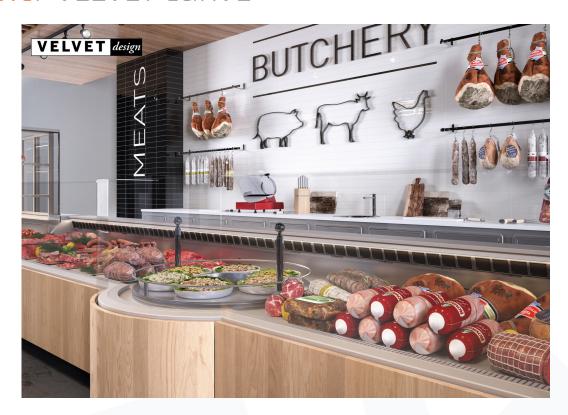

## Serve-over VELVET CURVE









## Product categories













## Technical features



















|                  |        | VELVET CURVE |                             |            |  |
|------------------|--------|--------------|-----------------------------|------------|--|
| Length mm        |        | 937 - RBDP   | 937 - WO                    | 937 - LS-D |  |
| VELVET CURVE     | DESIGN | •            | •                           | •          |  |
|                  | STUDIO |              | •                           | •          |  |
|                  | STYLE  |              | •                           | •          |  |
| Display area m2  |        |              | 0.85                        |            |  |
| Loading area m2  |        |              | 1.08                        |