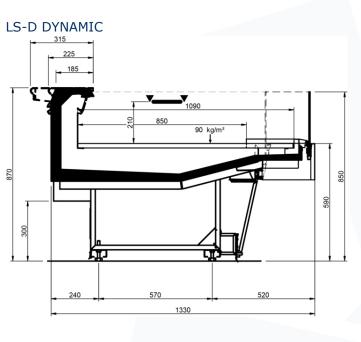

## Technical features

|                  |        | VELVET CURVE |                             |            |  |
|------------------|--------|--------------|-----------------------------|------------|--|
| Length mm        |        | 937 - RBDP   | 937 - WO                    | 937 - LS-D |  |
| VELVET CURVE     | DESIGN | •            | •                           | •          |  |
|                  | STUDIO |              | •                           | •          |  |
|                  | STYLE  |              | •                           | •          |  |
| Display area m2  |        |              | 0.85                        |            |  |
| Loading area m2  |        |              | 1.08                        |            |  |
| End thickness mm |        | 5            | 55 Style/Studio - 35 Design |            |  |