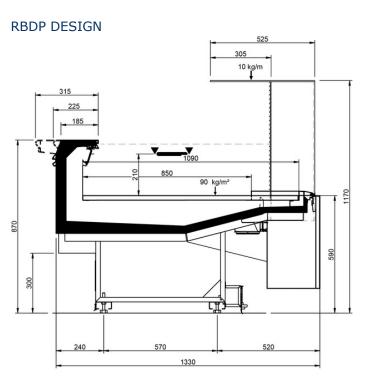

## Technical features

|                  |        | VELVET CURVE |                             |            |  |
|------------------|--------|--------------|-----------------------------|------------|--|
| Length mm        |        | 937 - RBDP   | 937 - WO                    | 937 - LS-D |  |
| VELVET CURVE     | DESIGN | •            | •                           | •          |  |
|                  | STUDIO |              | •                           | •          |  |
|                  | STYLE  |              | •                           | •          |  |
| Display area m2  |        |              | 0.85                        |            |  |
| Loading area m2  |        |              | 1.08                        |            |  |
| End thickness mm |        | 5            | 55 Style/Studio - 35 Design |            |  |