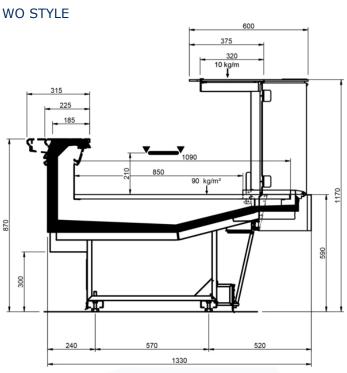

## Technical features

|                  |        | VELVET CURVE |                             |            |  |
|------------------|--------|--------------|-----------------------------|------------|--|
| Length mm        |        | 937 - RBDP   | 937 - WO                    | 937 - LS-D |  |
| VELVET CURVE     | DESIGN | •            | •                           | •          |  |
|                  | STUDIO |              | •                           | •          |  |
|                  | STYLE  |              | •                           | •          |  |
| Display area m2  |        |              | 0.85                        |            |  |
| Loading area m2  |        |              | 1.08                        |            |  |
| End thickness mm |        | 5            | 55 Style/Studio - 35 Design |            |  |