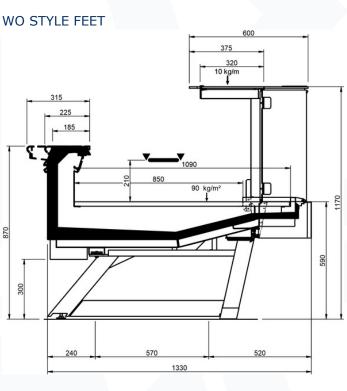

## Technical features

|                  |        | VELVET CURVE |                             |            |  |
|------------------|--------|--------------|-----------------------------|------------|--|
| Length mm        |        | 937 - RBDP   | 937 - WO                    | 937 - LS-D |  |
| VELVET CURVE     | DESIGN | •            | •                           | •          |  |
|                  | STUDIO |              | •                           | •          |  |
|                  | STYLE  |              | •                           | •          |  |
| Display area m2  |        |              | 0.85                        |            |  |
| Loading area m2  |        |              | 1.08                        |            |  |
| End thickness mm |        | 5            | 55 Style/Studio - 35 Design |            |  |